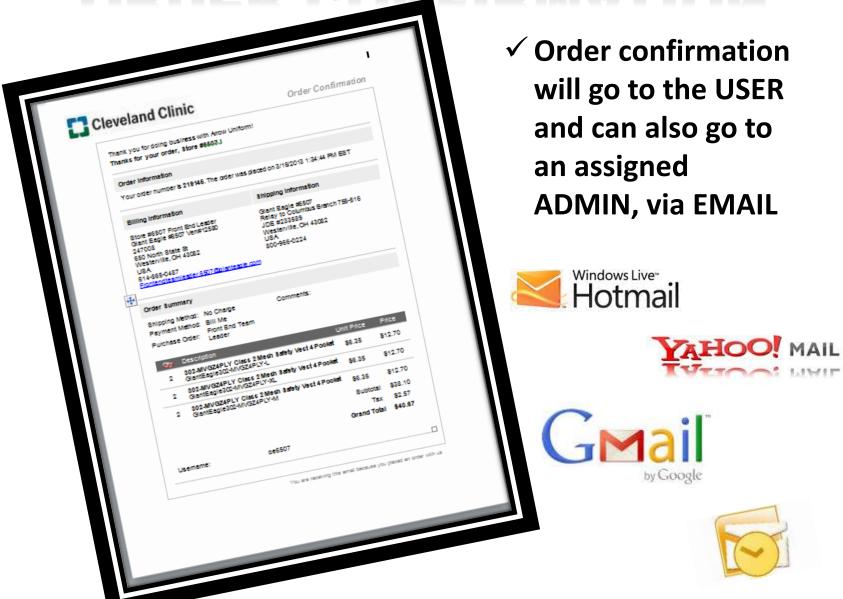

# **ORDER CONFIRMATION**

#### **Shipment Tracking Confirmation**

Name,

Thank you again for trusting in Arrow Uniform for your apparel needs. Your order has shipped today. Please reference the information below.

Order Number 219650

Order Date 3/28/2013 3:59:24 PM

Ship Date 4/8/2013

Ship Carrier UPS

Ship Via

Tracking Number <u>1Z4185820357460932</u>

Comments

Click Here to Track your Shipment

For questions related to your order, please contact our customer service department.

Customer Service 1-888-33-Arrow M – F 8am to 5pm 6400 Monroe Blvd. Taylor, MI 48180 Email Customer Service | Log In To Your Account

You are receiving this email because your ordered has shipped.