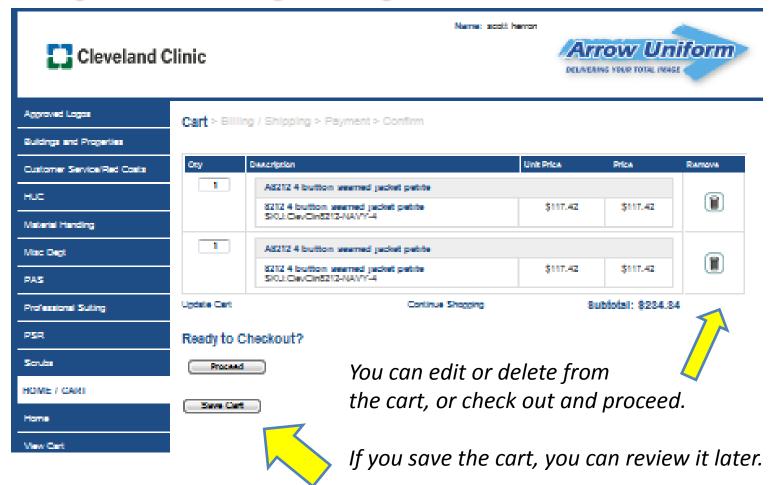

# Step 5 – Confirm your cart, Proceed

### Step 6 - Complete Ship to / Bill to

Your address book will store your address, and should be prepopulated for the user.

You can use the address 2 field as an "ATTN: Jim Smith"

|   | Shipping Info                                         |                                                        |       |
|---|-------------------------------------------------------|--------------------------------------------------------|-------|
| > | Your Address Sook                                     | 8400 Monroe Souleward - address 1, 45150 (TEST ADDRESS | -00 N |
|   | Address Nickname                                      | TEST ADDRESS-DO NOT PROCESS                            |       |
|   | First Name                                            | Generic first name                                     |       |
|   | Phone @ "                                             | 212-293-8000                                           |       |
|   | Email *                                               | cuxatomersenrice@errowuniform.com2                     |       |
|   | Company Name                                          | TEST ACCOUNT - company name                            |       |
|   | Address *                                             | 5400 Monroe Souleverd - address 1                      |       |
|   | Address 2                                             | Ritention Bill Smith                                   |       |
|   | City*                                                 | Taylor                                                 |       |
|   | State "                                               | Michigan (MI)                                          |       |
|   | Zig Code*  NOTE: Chances will be permanently saved to | 45150                                                  |       |
|   | THE R. LEWIS CO., LANSING STREET, SERVICE S.          | Save and Proceed                                       |       |
| L |                                                       |                                                        |       |