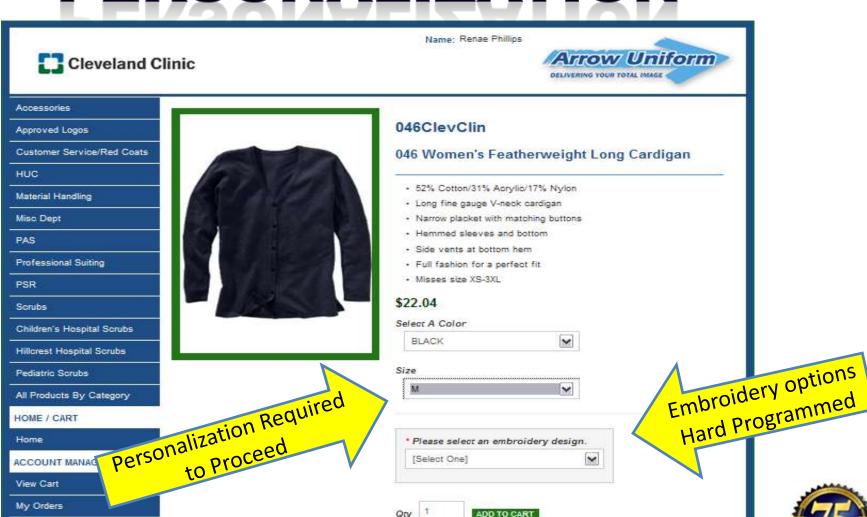

# HARD PROGRAMMED PERSONALIZATION

Change Password

Sign Out

# If Unsure - View the logo options!

Click Here

To view Approved Logos.

Make sure you pay attention to the color of the logo compared to the garment color!