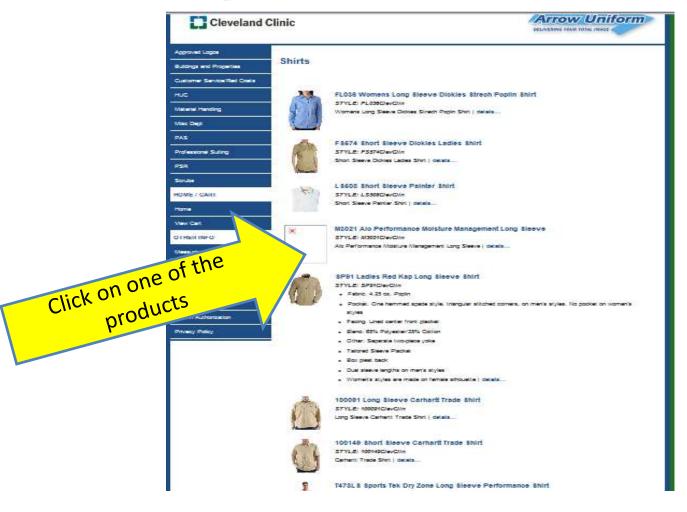

### Step 1 – Select a Category

Thank you for shopping the Cleveland Clinic Company store. Here you will find great discounted pricing on preferred scrub styles. Our groduct is well necognized and husback throughout the medical field. Our uniforms are designed with high functionality, great feather and affordability in mind. Our utins soft brushed fabric is the difference. Please take soverlage preferred pricing for Ceveland Ciric. If you have any questions on your shopping experience please feel free to contact. Arrow Uniform's Customer Service at 500-55-ARROW aut 5445.

Approved Logou

Click on one of the displayed categories

Arrow Uniform

DELIVERING YOUR TOTAL INCIGE

## Step 3 – Select a Product