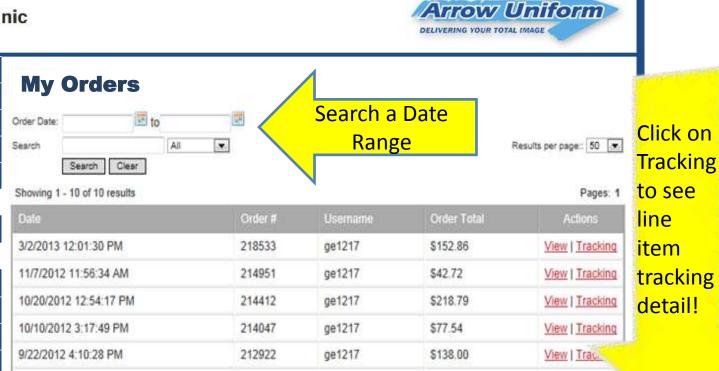

# SHIPMENT TRACKING

209186

Name: Renae Phillips

ge1217

| Qty | BO Qty | Shp | Description                 | Ship Date | Tracking Number             |
|-----|--------|-----|-----------------------------|-----------|-----------------------------|
| 3   | 0      | 3   | GEG-626 Polar Fleece Jacket | 3/6/2013  | RLY 03/05 RCV 03/06 CVMARK1 |
| 3   | 0      | 3   | GEG-626 Polar Fleece Jacket | 3/6/2013  | RLY 03/05 RCV 03/06 CVMARK1 |
| 3   | 0      | 3   | GEG-626 Polar Fleece Jacket | 3/6/2013  | RLY 03/05 RCV 03/06 CVMARK1 |
| 3   | 0      | 3   | GEG-626 Polar Fleece Jacket | 3/6/2013  | RLY 03/05 RCV 03/06 CVMARK1 |

\$469.13

View | Tracking