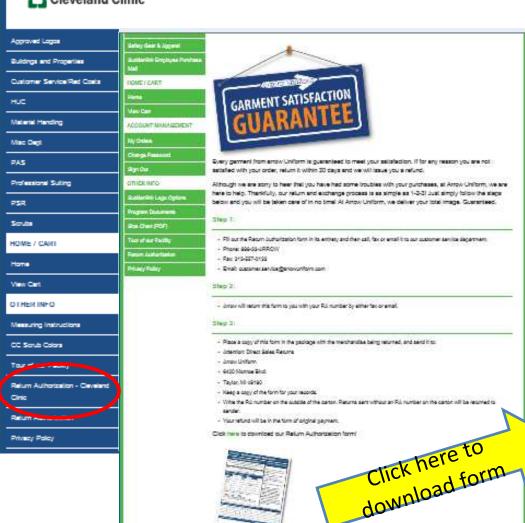

### RETURN AUTHORIZATION

Make sure you open the custom "Cleveland Clinic Form"

| MODW                                                                                                                                                                                                                                                                                                                                                                                                                                                                                                                                                                                                                                                                                                                                                                                                                                                                                                                                                                                                                                                                                                                                                                                                                                                                                                                                                                                                                                                                                                                                                                                                                                                                                                                                                                                                                                                                                                                                                                                                                                                                                                                           | Uniform Satisfaction                                                                      | Guarantee           |              |         | INSTRUCTIONS                                                                                        |                 |
|--------------------------------------------------------------------------------------------------------------------------------------------------------------------------------------------------------------------------------------------------------------------------------------------------------------------------------------------------------------------------------------------------------------------------------------------------------------------------------------------------------------------------------------------------------------------------------------------------------------------------------------------------------------------------------------------------------------------------------------------------------------------------------------------------------------------------------------------------------------------------------------------------------------------------------------------------------------------------------------------------------------------------------------------------------------------------------------------------------------------------------------------------------------------------------------------------------------------------------------------------------------------------------------------------------------------------------------------------------------------------------------------------------------------------------------------------------------------------------------------------------------------------------------------------------------------------------------------------------------------------------------------------------------------------------------------------------------------------------------------------------------------------------------------------------------------------------------------------------------------------------------------------------------------------------------------------------------------------------------------------------------------------------------------------------------------------------------------------------------------------------|-------------------------------------------------------------------------------------------|---------------------|--------------|---------|-----------------------------------------------------------------------------------------------------|-----------------|
| If for any reason you a                                                                                                                                                                                                                                                                                                                                                                                                                                                                                                                                                                                                                                                                                                                                                                                                                                                                                                                                                                                                                                                                                                                                                                                                                                                                                                                                                                                                                                                                                                                                                                                                                                                                                                                                                                                                                                                                                                                                                                                                                                                                                                        | more litellarm is quantante<br>re not spitished with your o<br>and we will take you a ref | indes retarn it wit | other street | cor     | lor complete this form in its en<br>specied form to<br>former sent to germowen form.                | 35.915          |
|                                                                                                                                                                                                                                                                                                                                                                                                                                                                                                                                                                                                                                                                                                                                                                                                                                                                                                                                                                                                                                                                                                                                                                                                                                                                                                                                                                                                                                                                                                                                                                                                                                                                                                                                                                                                                                                                                                                                                                                                                                                                                                                                | FOR ADMINISTRATIVE USE                                                                    | ONLY                |              | 310     | 1,299,5091                                                                                          |                 |
| SARbox                                                                                                                                                                                                                                                                                                                                                                                                                                                                                                                                                                                                                                                                                                                                                                                                                                                                                                                                                                                                                                                                                                                                                                                                                                                                                                                                                                                                                                                                                                                                                                                                                                                                                                                                                                                                                                                                                                                                                                                                                                                                                                                         | as Date:                                                                                  | Date Reserved       |              |         | ow Uniform will return this flan<br>loated in the estministrative sec                               |                 |
| per                                                                                                                                                                                                                                                                                                                                                                                                                                                                                                                                                                                                                                                                                                                                                                                                                                                                                                                                                                                                                                                                                                                                                                                                                                                                                                                                                                                                                                                                                                                                                                                                                                                                                                                                                                                                                                                                                                                                                                                                                                                                                                                            | sales, so don to military has                                                             | editeriore          |              | I. Pa   | us a copy of this form in the par                                                                   | ckeps with the  |
| STEP 1                                                                                                                                                                                                                                                                                                                                                                                                                                                                                                                                                                                                                                                                                                                                                                                                                                                                                                                                                                                                                                                                                                                                                                                                                                                                                                                                                                                                                                                                                                                                                                                                                                                                                                                                                                                                                                                                                                                                                                                                                                                                                                                         | Complete Contact Person                                                                   | or Information      |              |         | ethandse being returned, and<br>the outside of the box.                                             | write the RAF   |
| riet.                                                                                                                                                                                                                                                                                                                                                                                                                                                                                                                                                                                                                                                                                                                                                                                                                                                                                                                                                                                                                                                                                                                                                                                                                                                                                                                                                                                                                                                                                                                                                                                                                                                                                                                                                                                                                                                                                                                                                                                                                                                                                                                          | PER:                                                                                      | Date                |              | -       | the ontains or the ook                                                                              |                 |
| contt.                                                                                                                                                                                                                                                                                                                                                                                                                                                                                                                                                                                                                                                                                                                                                                                                                                                                                                                                                                                                                                                                                                                                                                                                                                                                                                                                                                                                                                                                                                                                                                                                                                                                                                                                                                                                                                                                                                                                                                                                                                                                                                                         | 200.00                                                                                    | 0.00                |              | 4. 100  | a retund will be in the form of a                                                                   | original        |
| above largue flave.                                                                                                                                                                                                                                                                                                                                                                                                                                                                                                                                                                                                                                                                                                                                                                                                                                                                                                                                                                                                                                                                                                                                                                                                                                                                                                                                                                                                                                                                                                                                                                                                                                                                                                                                                                                                                                                                                                                                                                                                                                                                                                            | 370                                                                                       | 311 - 1             |              |         | ment. If you used a credit card<br>the information on the origin                                    |                 |
| destini by:                                                                                                                                                                                                                                                                                                                                                                                                                                                                                                                                                                                                                                                                                                                                                                                                                                                                                                                                                                                                                                                                                                                                                                                                                                                                                                                                                                                                                                                                                                                                                                                                                                                                                                                                                                                                                                                                                                                                                                                                                                                                                                                    | tonomi                                                                                    | PORTING AND A       | 7m C40       | - 100   | e can reach which the cargo                                                                         | an Care         |
| bet                                                                                                                                                                                                                                                                                                                                                                                                                                                                                                                                                                                                                                                                                                                                                                                                                                                                                                                                                                                                                                                                                                                                                                                                                                                                                                                                                                                                                                                                                                                                                                                                                                                                                                                                                                                                                                                                                                                                                                                                                                                                                                                            |                                                                                           | 522                 |              | 5.9 Th  | tollowing time are not eligible                                                                     | in for refund   |
| F                                                                                                                                                                                                                                                                                                                                                                                                                                                                                                                                                                                                                                                                                                                                                                                                                                                                                                                                                                                                                                                                                                                                                                                                                                                                                                                                                                                                                                                                                                                                                                                                                                                                                                                                                                                                                                                                                                                                                                                                                                                                                                                              | Statis                                                                                    | 38:                 |              | 73      | Conform modified                                                                                    |                 |
| tow                                                                                                                                                                                                                                                                                                                                                                                                                                                                                                                                                                                                                                                                                                                                                                                                                                                                                                                                                                                                                                                                                                                                                                                                                                                                                                                                                                                                                                                                                                                                                                                                                                                                                                                                                                                                                                                                                                                                                                                                                                                                                                                            | Tenalt.                                                                                   |                     |              | 1 8     | Personalized (embroideres) silks                                                                    | premer etc.)    |
| 2 3 3                                                                                                                                                                                                                                                                                                                                                                                                                                                                                                                                                                                                                                                                                                                                                                                                                                                                                                                                                                                                                                                                                                                                                                                                                                                                                                                                                                                                                                                                                                                                                                                                                                                                                                                                                                                                                                                                                                                                                                                                                                                                                                                          | ППП                                                                                       |                     | П            | E W     | dividented<br>In exception to delective garra<br>Ultrent errors, all returns are su<br>socking lee. |                 |
| 2 3 3                                                                                                                                                                                                                                                                                                                                                                                                                                                                                                                                                                                                                                                                                                                                                                                                                                                                                                                                                                                                                                                                                                                                                                                                                                                                                                                                                                                                                                                                                                                                                                                                                                                                                                                                                                                                                                                                                                                                                                                                                                                                                                                          | STEP 2 last                                                                               | e Bearlo) year air  | وطحام        | G. With | h exception to delective garra<br>filment errors, all refurms are so<br>tocking lies.               |                 |
| ione on Card                                                                                                                                                                                                                                                                                                                                                                                                                                                                                                                                                                                                                                                                                                                                                                                                                                                                                                                                                                                                                                                                                                                                                                                                                                                                                                                                                                                                                                                                                                                                                                                                                                                                                                                                                                                                                                                                                                                                                                                                                                                                                                                   | STEP 2 land                                                                               | COLOR               | 100 p        | G. With | h exception to delective garra<br>filment errors, all refurms are so<br>tocking lies.               |                 |
| lane on Card                                                                                                                                                                                                                                                                                                                                                                                                                                                                                                                                                                                                                                                                                                                                                                                                                                                                                                                                                                                                                                                                                                                                                                                                                                                                                                                                                                                                                                                                                                                                                                                                                                                                                                                                                                                                                                                                                                                                                                                                                                                                                                                   | 1190-00-00-00-00-00-00-00-00-00-00-00-00-0                                                |                     |              | E. With | h exception to delective garma<br>thment errors, all returns are so<br>cooking live.                | ibject to a 20% |
| ione on Card                                                                                                                                                                                                                                                                                                                                                                                                                                                                                                                                                                                                                                                                                                                                                                                                                                                                                                                                                                                                                                                                                                                                                                                                                                                                                                                                                                                                                                                                                                                                                                                                                                                                                                                                                                                                                                                                                                                                                                                                                                                                                                                   | 1190-00-00-00-00-00-00-00-00-00-00-00-00-0                                                |                     |              | E. With | h exception to delective garma<br>thment errors, all returns are so<br>cooking live.                | ibject to a 20% |
| and the second s | 1190-00-00-00-00-00-00-00-00-00-00-00-00-0                                                |                     |              | E. With | h exception to delective garma<br>thment errors, all returns are so<br>cooking live.                | ibject to a 20% |
| 100 to 10 | 1190-00-00-00-00-00-00-00-00-00-00-00-00-0                                                | CORDS               |              | E. With | h exception to delective garma<br>thment errors, all returns are so<br>cooking live.                | ibject to a 20% |

### RETURN AUTHORIZATION

#### Step 1:

Fill out the Return Authorization form in its entirety and then call, fax or email it to our customer service department.

Phone: 888-33-ARROW

Fax: 313-557-0133

Email: <a href="mailto:customer.service@arrowuniform.com">customer.service@arrowuniform.com</a>

#### Step 2:

Arrow will return this form to you with your RA number by either fax or email.

#### Step 3:

Place a copy of this form in the package with the merchandise being returned, and send it to:

Attention: Direct Sales Returns

**Arrow Uniform** 

6400 Monroe Blvd.

Taylor, MI 48180

Keep a copy of the form for your records.

Write the RA number on the outside of the carton. Returns sent without an RA number on the carton will be returned to sender.

Your refund will be in the form of original payment.