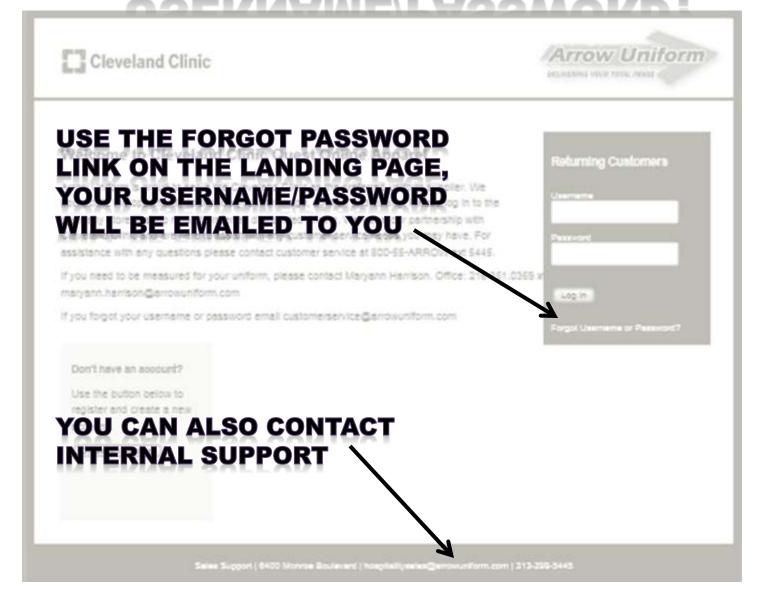

#### Welcome to Cleveland Clinic Self-Pay Online Apparel Site

Arrow Uniform is proud to serve the Cleveland Clinic as the preferred uniform supplier. We appreciate the opportunity to provide you with image, comfort and quality. Please log in to the company store to shop now at preferred discounted pricing. We value our partnership with Cleveland Clinic and are here to assist with any customer service needs you may have. For assistance with any questions please contact customer service at 800-55-ARROW ext 5445.

If you forgot your username or password email customerservice@arrowuniform.com

Returning Customers

Username

Password

Log In

Forgot Username or Password?

Don't have an account?

Use the button below to register and create a new account.

If you need to be measured for your uniform, please contact Maryann Harrison. Office: 216.351.0369 xi maryann.harrison@arrowuniform.com

If you forgot your username or password email customerservice@arrowuniform.com