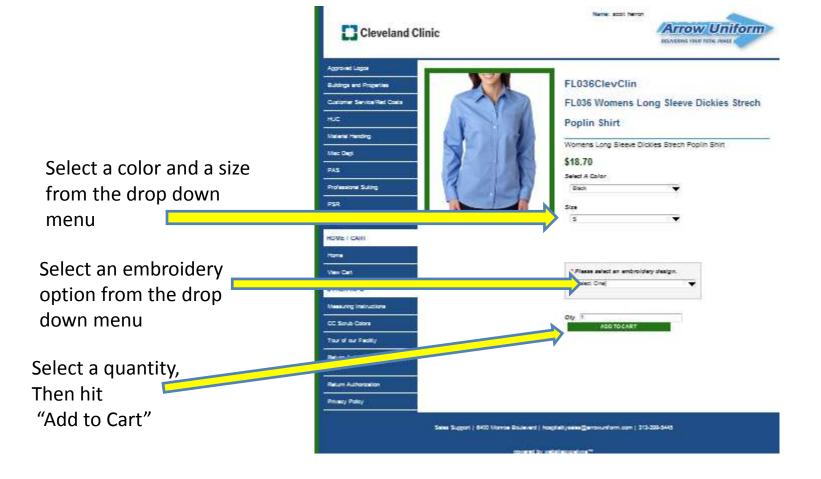

Clinic Company store. Here you will find great discounted pricing on preferred scrub styles. Our groduct is well necognized and husback throughout the medical field. Our uniforms are designed with high functionality, great feather and affordability in mind. Our utins soft brushed fabric is the difference. Please take soverlage preferred pricing for Ceveland Ciric. If you have any questions on your shopping experience please feel free to contact. Arrow Uniform's Customer Service at 500-55-ARROW aut 5445.

Approved Logou





Click on one of the displayed categories

















Arrow Uniform

DELIVERING YOUR TOTAL INCIGE

# **PLACING AN ORDER**

## Step 2 – Select a Sub Category







### Arrow Uniform

## Step 3 – Select a Product







## Step 4 – Select, color, size and quantity







# HARD PROGRAMMED PERSONALIZATION



Change Password

Sign Out



# If Unsure - View the logo options!

Click Here

To view Approved Logos.

Make sure you pay attention to the color of the logo compared to the garment color!







# Step 5 – Confirm your cart, Proceed







### Step 6 - Complete Ship to / Bill to

Your address book will store your address, and should be prepopulated for the user.

You can use the address 2 field as an "ATTN: Jim Smith"

|   | Shipping Info                                         |                                                        |       |
|---|-------------------------------------------------------|--------------------------------------------------------|-------|
| > | Your Address Sook                                     | 8400 Monroe Soulew