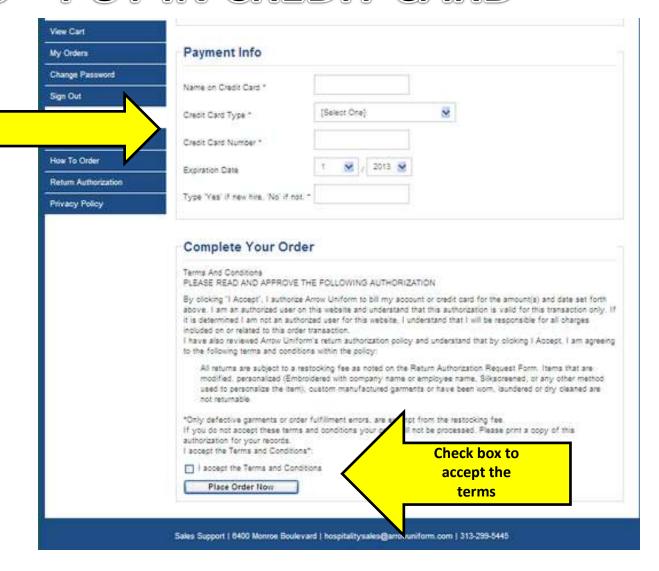

# PLACING AND ORDER Step 8 – PUT IN CREDIT CARD

Name on Credit
Card, Credit Card
Type, Credit Card
Number, and
Expiration Date are
all required to
proceed.