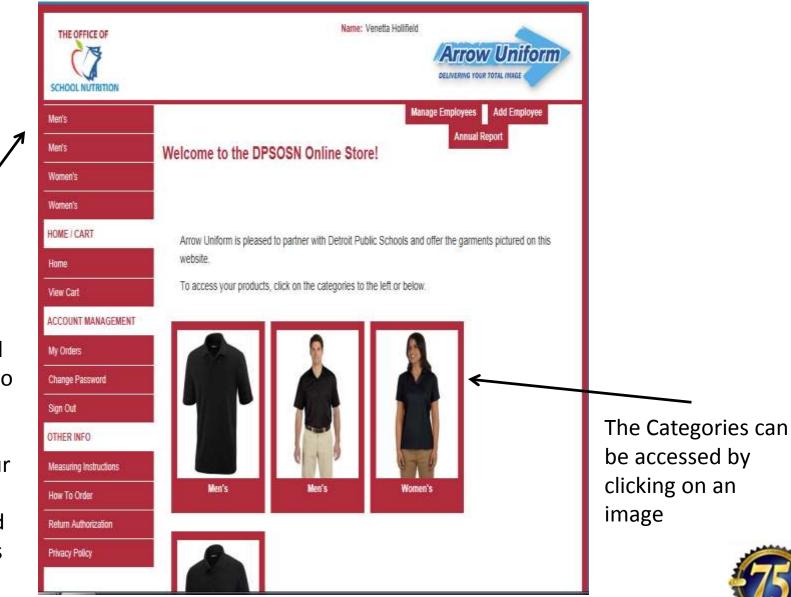

## PLACING AN ORDER Step 1 – Select a Category

| SCHOOL NUTRITION                                                                                                                      |                                                                                                         |
|---------------------------------------------------------------------------------------------------------------------------------------|---------------------------------------------------------------------------------------------------------|
| Women's                                                                                                                               | Welcome to the DPSOSN Online Store!                                                                     |
| HOME / CART                                                                                                                           |                                                                                                         |
| Home                                                                                                                                  | Arrow Uniform is pleased to partner with Detroit Public Schools and offer the garments pictured on this |
| View Cart                                                                                                                             | website.                                                                                                |
| ACCOUNT MANAGEMENT                                                                                                                    | To access your products, click on the categories to the left or below.                                  |
| My Orders                                                                                                                             |                                                                                                         |
| Change Password                                                                                                                       |                                                                                                         |
| Sign Out                                                                                                                              |                                                                                                         |
| OTHER INFO                                                                                                                            |                                                                                                         |
| Measuring 2<br>CK ON ONE OF the<br>CK ON ONE OF the<br>CK ON ONE OF CALEBOR<br>ISPLAYED CALEBOR<br>ISPLAYED CALEBOR<br>Privacy Policy | ies a la l                                                             |
| ck on a catego                                                                                                                        |                                                                                                         |