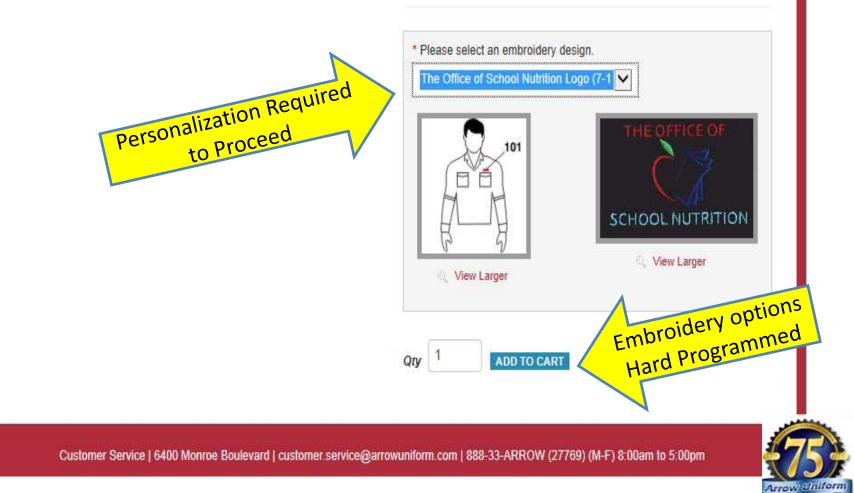

## **PLACING AN ORDER** Step 3 – Select, color, size and quantity

# HARD PROGRAMMED PERSONALIZATION