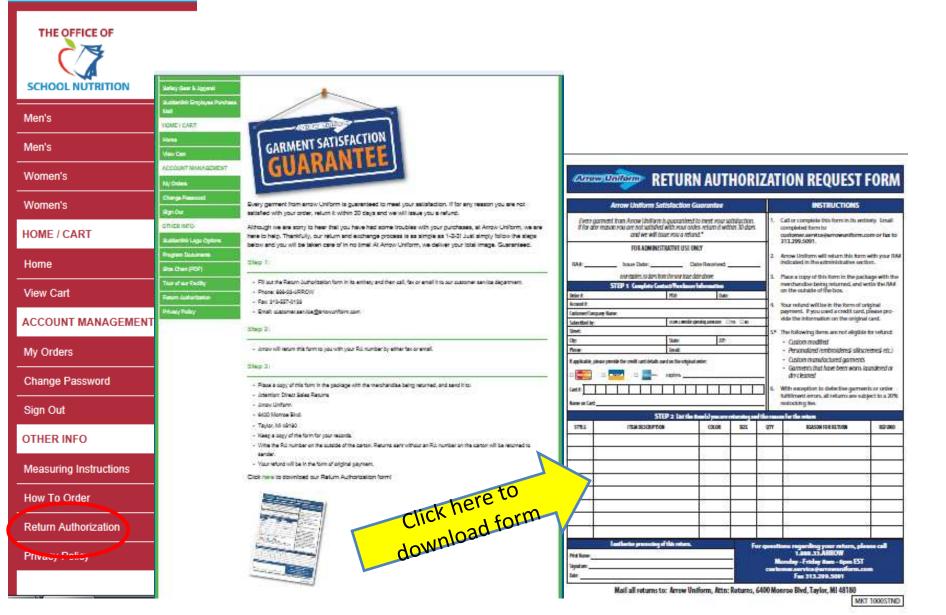

# **RETURN AUTHORIZATION**

#### Step 1:

Fill out the Return Authorization form in its entirety and then call, fax or email it to our customer service department.

Phone: 888-33-ARROW Fax: 313-557-0133 Email: <u>customer.service@arrowuniform.com</u>

#### Step 2:

Arrow will return this form to you with your RA number by either fax or email.

#### Step 3:

Place a copy of this form in the package with the merchandise being returned, and send it to:

Attention: Direct Sales Returns

Arrow Uniform

6400 Monroe Blvd.

Taylor, MI 48180

Keep a copy of the form for your records.

Write the RA number on the outside of the carton. Returns sent without an RA number on the carton will be returned to sender.

Your refund will be in the form of original payment.