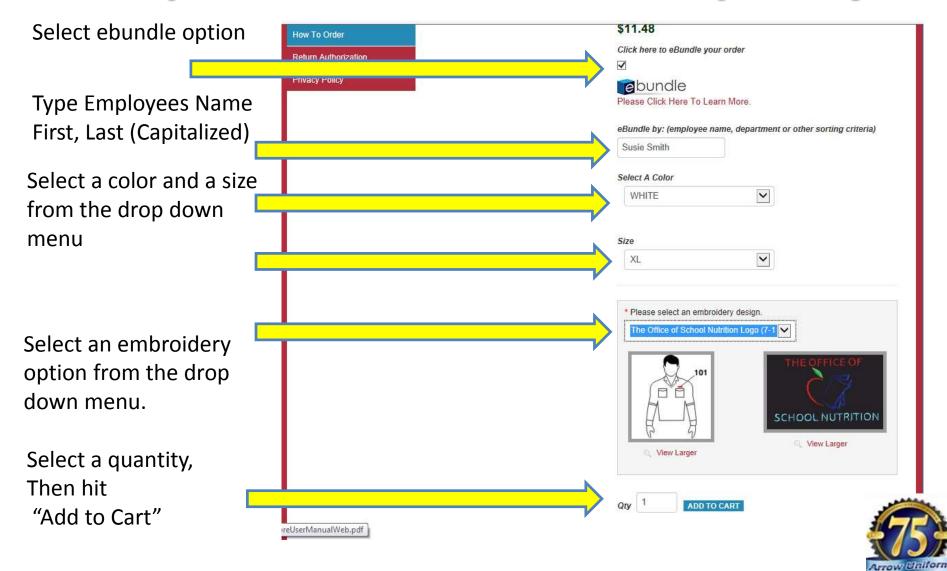

|                                                                                                         |
| Measuring 2<br>CK ON ONE OF the<br>CK ON ONE OF the<br>CK ON ONE OF CALEBOR<br>ISPLAYED CALEBOR<br>ISPLAYED CALEBOR<br>Privacy Policy | ies a la l                                                             |
| ck on a catego                                                                                                                        |                                                                                                         |





## PLACING AN ORDER Step 2 – Select a Product





## **PLACING AN ORDER** Step 3 – Select, color, size and quantity





# HARD PROGRAMMED PERSONALIZATION





## PLACING AN ORDER Step 4 – Continue Shopping

| THE OFFICE OF<br>SCHOOL NUTRITION |               | Name: DPSOSN TEST                                                                           | An         | NG YOUR TOTAL IMAG |           |
|-----------------------------------|---------------|---------------------------------------------------------------------------------------------|------------|--------------------|-----------|
| Men's                             | Cart > Billir | ng / Shipping > Payment > Confirm                                                           |            |                    |           |
| Women's                           |               |